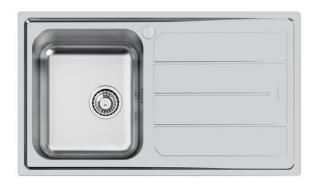

## **Sink Elettra**

Bowl on the left Kitchen Sinks Code: 5186 062

#### **DETAILS**

| Edge/Installation Type | Standard (8 mm Edge)                                            |
|------------------------|-----------------------------------------------------------------|
| Finish                 | Foster brushed                                                  |
| Material               | AISI 304 stainless steel                                        |
| Texture                | Foster brushed                                                  |
| Base                   | 45 cm                                                           |
| Dimensions             | 860x500 mm                                                      |
| Standard fittings      | Fixing hooks, gasket, drain, overflow and siphon, boxed packing |
| Mixer holes            | 1 standard hole - 2nd hole on request                           |
| Built-in hole          | 840 x 480 mm                                                    |

| Drainer                   | Yes                                                                                                                                                                                                                                                    |
|---------------------------|--------------------------------------------------------------------------------------------------------------------------------------------------------------------------------------------------------------------------------------------------------|
| Width                     | 86 cm                                                                                                                                                                                                                                                  |
| Bowl dimension            | 341x400mm                                                                                                                                                                                                                                              |
| Number of bowls           | 1 bowl                                                                                                                                                                                                                                                 |
| Waste fitting             | 3,5" drain                                                                                                                                                                                                                                             |
| FEATURES                  |                                                                                                                                                                                                                                                        |
| 2nd / 3rd hole availaible | The sink can be customized with the execution on request of additional holes, usable for double-hole mixers, for remote controlled drains or for the installation of soap dispensers. The positions are marked on the drawings with dotted line holes. |
| Added value               | Foster uses steel thicknesses higher than those used on average by other manufacturers. This is how, thanks to our long experience, we know how to make sinks of superior quality and with a better resistance to aging.                               |
| Basket 3,5" waste fitting | The drain is equipped with a large 3.5" drain, with the practical basket cap that prevents the discharge of solid parts.                                                                                                                               |
| Sliding brackets          |                                                                                                                                                                                                                                                        |