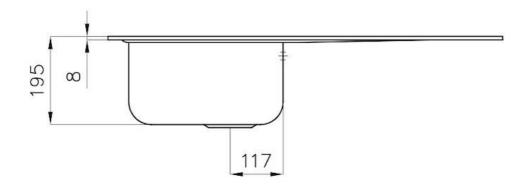

#### **DETAILS**

| Edge/Installation Type | Standard (8 mm Edge)                                            |
|------------------------|-----------------------------------------------------------------|
| Finish                 | Foster brushed                                                  |
| Material               | AISI 304 stainless steel                                        |
| Texture                | Foster brushed                                                  |
| Base                   | 45 cm                                                           |
| Dimensions             | 860x500 mm                                                      |
| Standard fittings      | Fixing hooks, gasket, drain, overflow and siphon, boxed packing |
| Mixer holes            | 1 standard hole - 2nd hole on request                           |
| Built-in hole          | 840 x 480 mm                                                    |

#### **TECHNICAL DATA**

\_\_\_optional hole foro opzionale