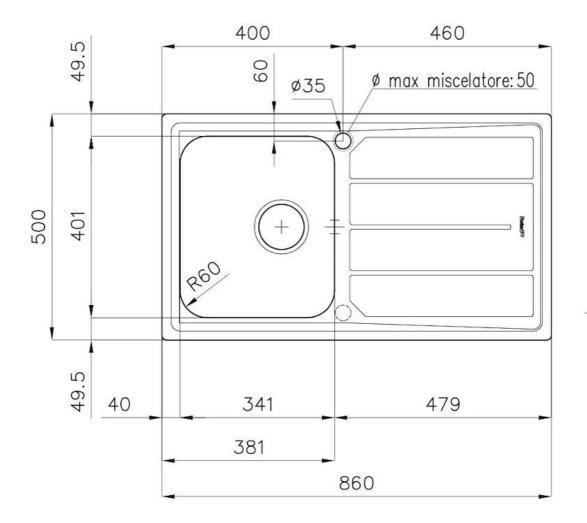

#### **DETAILS**

| Edge/Installation Type | Standard (8 mm Edge)                                            |
|------------------------|-----------------------------------------------------------------|
| Finish                 | Foster brushed                                                  |
| Material               | AISI 304 stainless steel                                        |
| Texture                | Foster brushed                                                  |
| Base                   | 45 cm                                                           |
| Dimensions             | 860x500 mm                                                      |
| Standard fittings      | Fixing hooks, gasket, drain, overflow and siphon, boxed packing |
| Mixer holes            | 1 standard hole - 2nd hole on request                           |
| Built-in hole          | 840 x 480 mm                                                    |

| Drainer                   | Yes                                                                                                                                                                                                                                                    |
|---------------------------|--------------------------------------------------------------------------------------------------------------------------------------------------------------------------------------------------------------------------------------------------------|
| Width                     | 86 cm                                                                                                                                                                                                                                                  |
| Bowl dimension            | 341x400mm                                                                                                                                                                                                                                              |
| Number of bowls           | 1 bowl                                                                                                                                                                                                                                                 |
| Waste fitting             | 3,5" drain                                                                                                                                                                                                                                             |
| FEATURES                  |                                                                                                                                                                                                                                                        |
| 2nd / 3rd hole availaible | The sink can be customized with the execution on request of additional holes, usable for double-hole mixers, for remote controlled drains or for the installation of soap dispensers. The positions are marked on the drawings with dotted line holes. |
| Added value               | Foster uses steel thicknesses higher than those used on average by other manufacturers. This is how, thanks to our long experience, we know how to make sinks of superior quality and with a better resistance to aging.                               |
| Basket 3,5" waste fitting | The drain is equipped with a large 3.5" drain, with the practical basket cap that prevents the discharge of solid parts.                                                                                                                               |
| Sliding brackets          |                                                                                                                                                                                                                                                        |

#### **TECHNICAL DATA**

\_\_\_optional hole foro opzionale